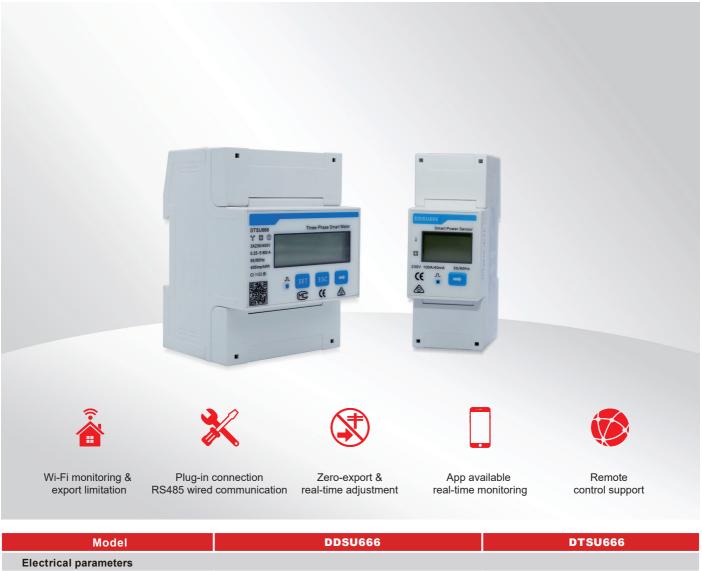

## **Smart Meters**

| Model                         | DDSU666              | DTSU666              |
|-------------------------------|----------------------|----------------------|
| Electrical parameters         |                      |                      |
| Application                   | Single phase         | Three phase          |
| Nominal voltage [V]           | 220,230,240          | 3×220/380            |
| Operating range               | 0.7~1.2 Un           | 0.7~1.2 Un           |
| Max. current [A]              | 80                   | 80                   |
| Frequency/Range [Hz]          | 50,60/±5             | 50,60/±5             |
| Power consumption [W]         | ≤1                   | ≤1                   |
| Max. instant consumption [VA] | ≤5                   | ≤5                   |
| General parameters            |                      |                      |
| Display                       | LCD                  | LCD                  |
| Communication                 | RS485                | RS485                |
| Operating temperature range   | -40°C~60°C           | -40°C~60°C           |
| Ambient humidity              | 0-95% Non-condensing | 0-95% Non-condensing |
| Ingress protection            | IP54                 | IP54                 |
| Installation method           | mounting rack        | mounting rack        |
| Dimensions [H*W*D][mm]        | 98*36*65             | 98*72*65             |
| Weight [g]                    | 200                  | 400                  |
| Applicable standard           | CE, ROHS             | CE, ROHS             |

Both internal CT meter and external CT are available