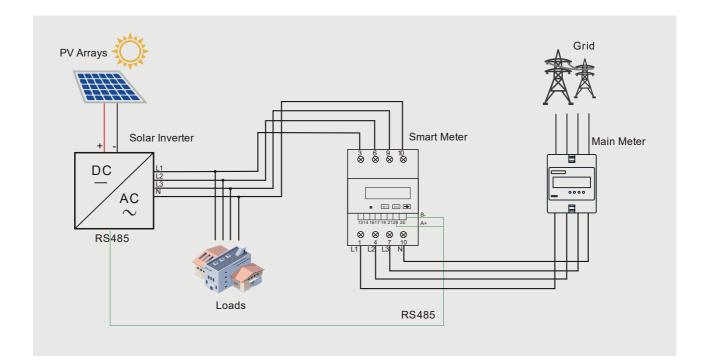

## **Zero Export Solution**

Zero export solution aims to prevent solar systems from exporting excess power into grid, to ensure the quality and waveform of voltage subject to standards of local authorities.

SAJ provides zero export solution to meet emerging technical requirements and various applications on sites.

Smart meter measures and calculates the system electrical parameters and interacts with inverter for energy management and zero export control purpose.