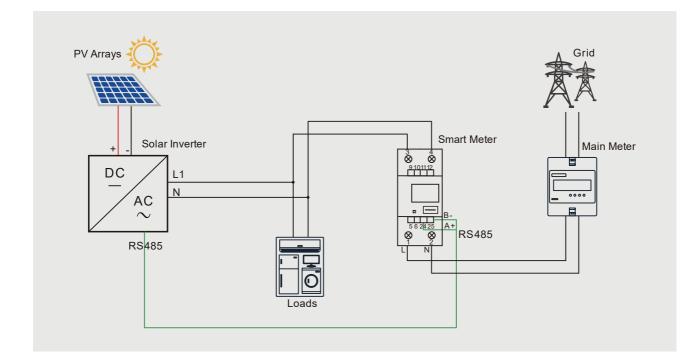

## **Zero Export Solution**

Zero export solution aims to prevent solar systems from exporting excess power into grid, to ensure the quality and waveform of voltage subject to standards of local authorities.

SAJ provides zero export solution to meet emerging technical requirements and various applications on sites.

Smart meter measures and calculates the system electrical parameters and interacts with inverter for energy management and zero export control purpose.