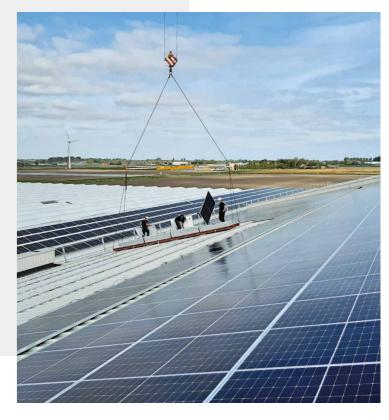

# **IMS-Solar insertion system**

IMS-Solar produces generally applicable mounting systems which exert no negative pressure on solar panels. The systems are appropriate on all sorts of roofs and in all formats. Also, it contributes to a longer life span of the installation.