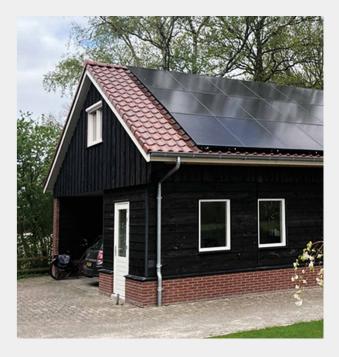

### Benefits for privates

- The use of cross joints provides a more attractive appearance and is better for the roof structure.
- Available in black as well as aluminium.
- Has a distinctive character for the installer.
- Uses considerably less roof hooks than other installations.

#### **Benefits of** a cross joint

- The weight of the solar panels is better distributed over the roof. As a result, there is no point load.
- There is space and flexibility for concealing cabling and optimizers.
- Cross-distribution provides flexibility in terms of the attachment points on the roof.
- The system can be constructed as a landscape or portrait installation.